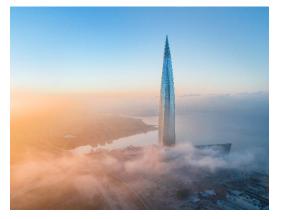

## LAKTHA CENTRE

#### UP-HIGH - GREEN PUMPS IN EUROPE'S TALLEST BUILDING

With a height of 462 metres, the Lakhta Centre is the tallest building in Europe and the 13<sup>th</sup> tallest building in the world. It broke ground in 2012, the exterior was completed six years later. The "northernmost skyscraper in the world" will also serve as the headquarters of Russian gas giant Gazprom, which carried out the construction. Capturing the changes in daylight, the main tower's unique silhouette symbolizes a flame, a distinctive feature of Gazprom's logo. With a total floor area of over 400,000 m<sup>2</sup>, Lakhta Centre comprises four different facilities.