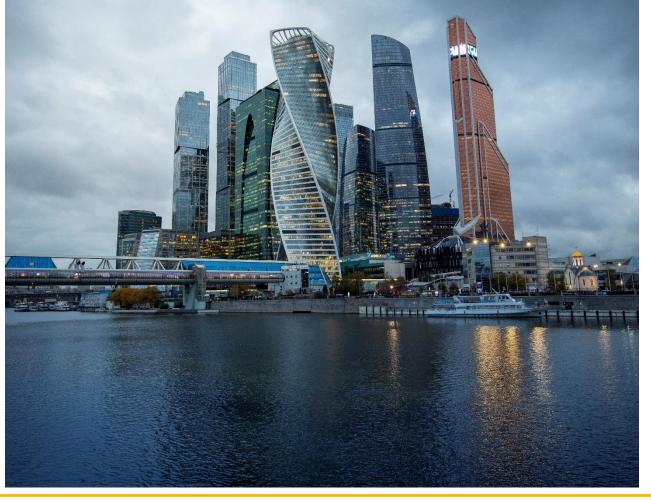

# **FEDERATION TOWER**

#### HIGH-EFFICIENCY FOR THE HEART OF MOSCOW'S BUSINESS CENTRE

The monumental complex consists of two towers with different sizes: the more than 370-meter tower with almost 100 floors is called "Vostok" (East-Tower), Orient, whereas the smaller one with over 60 floors and a height of 243 meters is called "Zapad"(West-Tower), Occident. Beneath the surface, the glass giants share a ten-story foundation. Products and solutions provided by Wilo Russia, ensure efficient and reliable heating, air conditioning and cooling at the same time.