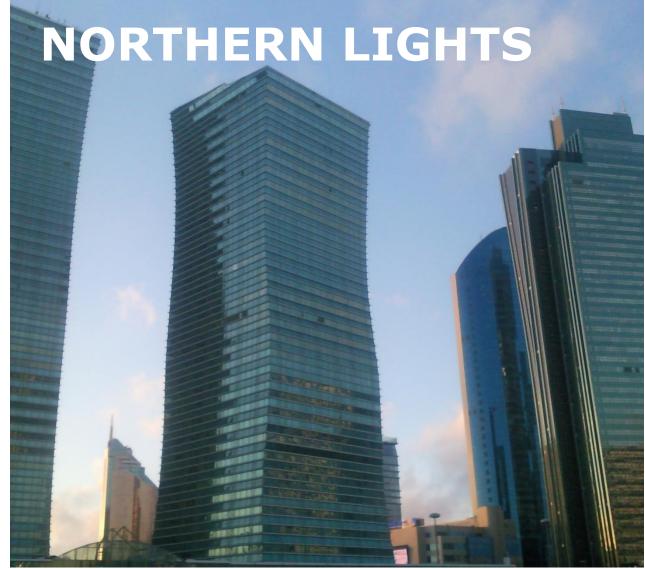

Country: Kazahkstan City: Nur-Sultan Segment: Building Services Commercial Applications: Water supply Products: Wilo-CronoLine-IL, Wilo-CronoBloc BL, Wilo-CronoNorm-NL, Wilo-Helix VE

#### **PARTNERS FOR LIFE**

The Northern Lights residential complex, a bold unique project embodied in the Hi-tech style, received an award from the International Association of Architects Union 2017. Three towers of an unusual shape on the 33rd, 37th and 42nd floors are similar to the glimpses of the northern lights embodied in reality and are one of the most beautiful projects of the capital of Kazakhstan. The residential complex was designed with the intention that its inhabitants would be warm and comfortable 24 hours a day during the harsh Astana winters.