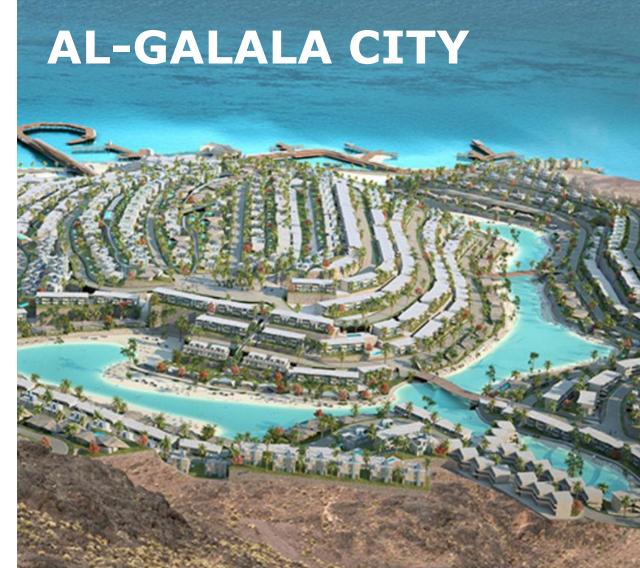

Country: Egypt City: Galala Segment: Water Management Applications: Water supply, irrigation Products: Wilo-SCP, Wilo-EMU KS

#### OPERATING UNDER HIGHEST REQUIREMENTS

The new City of Galala is located on the highest mount plateau in the Red Sea area between Ain Sokhna and Zafarana. The plateau sits over 650 meters above sea level at its highest elevation. The city is one of the government's national efforts to develop the vast and empty eastern desert to solve Cairo's population congestion and create work and living opportunities for the youth in addition to generating investment opportunities. The new city centers on a balanced approach towards development and preservation of the surrounding pristine environment.