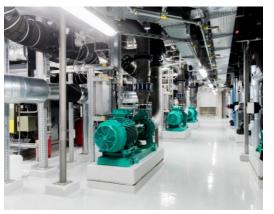

#### FACTS

Country: Germany City: Frankfurt Segment: Building Services Commercial Applications: Water supply, HVAC Products: Wilo-Stratos GIGA, Wilo-RexaLift FIT L

#### ECO-FRIENDLY PUMPS HELP CREATE AN ARCHITECTURAL HIGHLIGHT

"Messe" Frankfurt is using highly efficient Wilo products for modern heating, airconditioning and cooling technology in hall 12. Over 70 Wilo pumps are in use on the Frankfurt trade fair site. The tried and tested Wilo-Stratos and Wilo-Stratos GIGA high-efficiency pumps ensure optimum heating. Submersible pumps and lifting units regulate sanitation in the hall. The Wilo-RexaLift FIT L sewage lifting unit is easy and flexible to install with a choice of inlets. It quarantees reliable operation thanks to trustworthy filling level monitoring and integrated thermal motor protection.