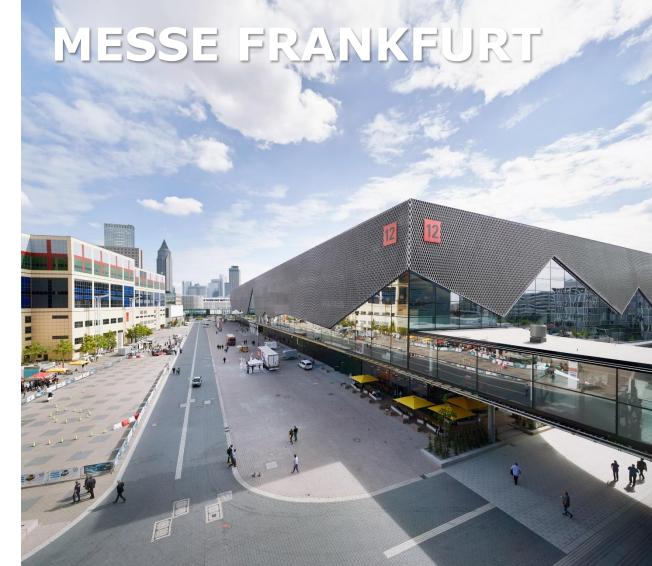

#### FACTS

Country: Germany City: Frankfurt Segment: Building Services Commercial Applications: Water supply, HVAC Products: Wilo-Stratos GIGA, Wilo-RexaLift FIT L

#### ECO-FRIENDLY PUMPS HELP CREATE AN ARCHITECTURAL HIGHLIGHT

"Messe" Frankfurt is using highly efficient Wilo products for modern heating, airconditioning and cooling technology in hall 12. Over 70 Wilo pumps are in use on the Frankfurt trade fair site. The tried and tested Wilo-Stratos and Wilo-Stratos GIGA high-efficiency pumps ensure optimum heating. Submersible pumps and lifting units regulate sanitation in the hall. The Wilo-RexaLift FIT L sewage lifting unit is easy and flexible to install with a choice of inlets. It quarantees reliable operation thanks to trustworthy filling level monitoring and integrated thermal motor protection.