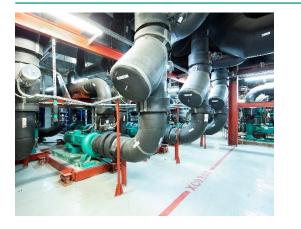

## LAKTHA CENTRE

#### UP-HIGH - GREEN PUMPS IN EUROPE'S TALLEST BUILDING

With a height of 462 metres, the Lakhta Centre is the tallest building in Europe and the 13<sup>th</sup> tallest building in the world. It broke ground in 2012, the exterior was completed six years later. The "northernmost skyscraper in the world" will also serve as the headquarters of Russian gas giant Gazprom, which carried out the construction. Capturing the changes in daylight, the main tower's unique silhouette symbolizes a flame, a distinctive feature of Gazprom's logo. With a total floor area of over 400,000 m<sup>2</sup>, Lakhta Centre comprises four different facilities.