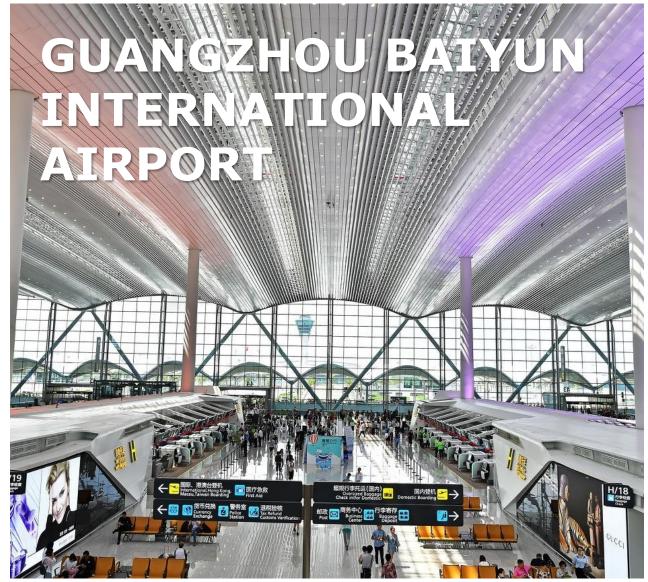

Country: China City: Guangzhou Segment: Building Services Commercial Applications: HVAC Products: Wilo-SCP, Wilo-CronoNorm-NL

#### EXPANDING EFFICIENCY

The expansion project of Terminal 2 of Guangzhou **Baiyun International Airport** started in February 2013 and was officially put into use in April 2018. After completion, it will meet the annual demand for 80 million passengers, 2.5 million tons of cargo and mail throughput, and 620,000 aircraft movements. A total of 80 WILO SCP horizontal double suction pumps and 19 WILO NL horizontal end suction pumps have been installed in the T2 terminal of Guangzhou Baiyun Airport. The maximum power is up to 160KW and 37KW respectively. The refrigeration system provides a strong guarantee to the 880,700 m<sup>2</sup> of terminal building.