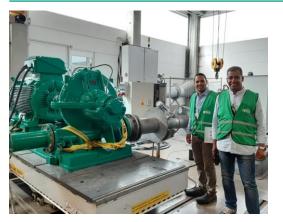

Country: Egypt City: Galala Segment: Water Management Applications: Water supply, irrigation Products: Wilo-SCP, Wilo-EMU KS

#### OPERATING UNDER HIGHEST REQUIREMENTS

The new City of Galala is located on the highest mount plateau in the Red Sea area between Ain Sokhna and Zafarana. The plateau sits over 650 meters above sea level at its highest elevation. The city is one of the government's national efforts to develop the vast and empty eastern desert to solve Cairo's population congestion and create work and living opportunities for the youth in addition to generating investment opportunities. The new city centers on a balanced approach towards development and preservation of the surrounding pristine environment.