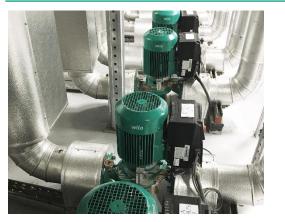

## **CENTRAL BANK**

#### GREEN BUILDING APPROACH

Green Wilo pumps contribute to the overall efficiency of the new headquarters - from heating and cooling to cold water supply and products for rainwater harvesting. Central Bank campus is a green building, certified by BREEAM, the world's leading sustainability assessment method. The bank itself had set a number of objectives when it came to the sustainability of the building one of our main requirements was to only provide highefficient pumps with efficiency class IE4 to ensure compliance with BREEAM criteria. Central Bank set a number of objectives for the design of the building: e.g. to ensure the environmental sustainability.