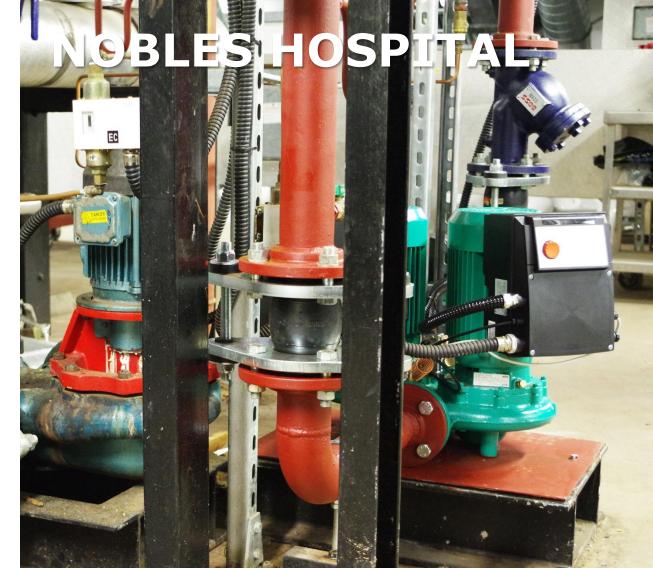

Country: UK City: Isle of Man Segment: Building Services Commercial Applications: HVAC Products: Wilo-CronoTwin-DL-E, Wilo-CronoBloc BL

#### £11,000 SAVINGS PER ANNUM

Wilo high efficiency pumps are helping a leading Building Services Engineer achieve his ambition of reducing a Government's energy bill by 5%, year on year, through the sharing of the company's energy solutions expertise. The Wilo DL-E models have been installed in the various Sub-heat stations around the site. Each Sub-heat station has a pump for Constant Temperature and one for Variable Temperature requirements. Already the Pathology department, the theatres, Intensive Care Unit, Accident and Emergency and Fractures clinic and the Estates and Kitchens areas have been switched to new pumps.