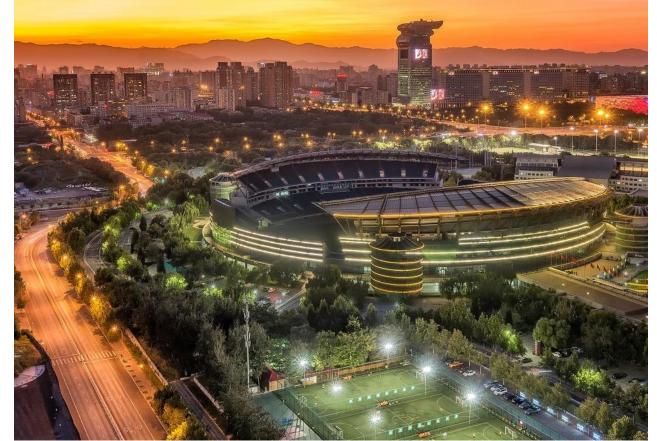

Country: China City: Beijing Segment: Building Services Commercial Applications: HVAC Products: Wilo-CronoLine-IL, Wilo-Multivert MVI, Wilo-SCP, Wilo-CronoNorm-NL

# OLYMPIC STADIUM CENTRE

#### HIGH-EFFICIENT TRAINING BASE

The national Olympic sports center, located on the north fourth ring road of Beijing, was established in 1986 for the 1990 Asian Games. It is not only a training base for national sports athletes, but also an important place for holding large-scale sports events, as well as for entertainment. The whole complex contains an indoor arena, the main stadium, a hockey field as well as a natatorium. The stadium has a floor space of 34,975 m<sup>2</sup>. For the 2008 Summer Olympics, it had undergone a major renovation. Over the years, efficiency has also been improved within the building.