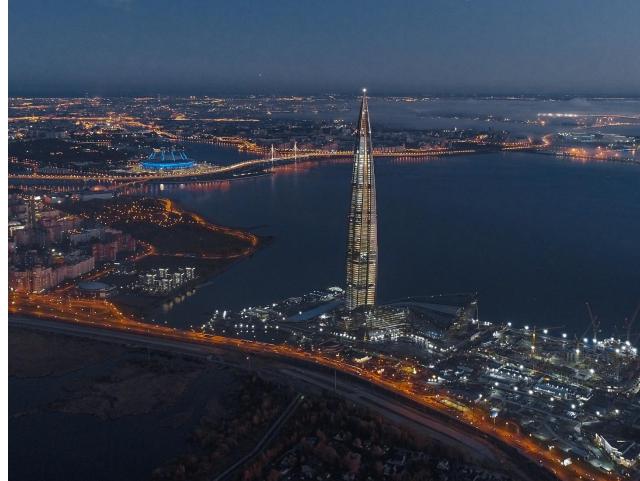

## LAKTHA CENTRE

#### UP-HIGH - GREEN PUMPS IN EUROPE'S TALLEST BUILDING

With a height of 462 metres, the Lakhta Centre is the tallest building in Europe and the 13<sup>th</sup> tallest building in the world. It broke ground in 2012, the exterior was completed six years later. The "northernmost skyscraper in the world" will also serve as the headquarters of Russian gas giant Gazprom, which carried out the construction. Capturing the changes in daylight, the main tower's unique silhouette symbolizes a flame, a distinctive feature of Gazprom's logo. With a total floor area of over 400,000 m<sup>2</sup>, Lakhta Centre comprises four different facilities.